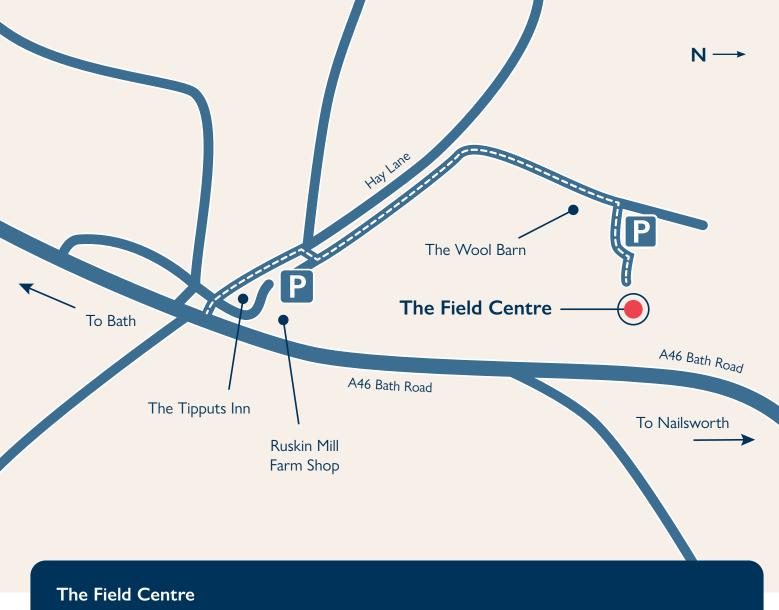

## How to find us:

The post code takes you to the Tipputs Inn. Once there, follow the directions.

**From the north:** From the M4 exit at junction 18 (towards Stroud). From Nailsworth take the A46 (towards Bath) and take the first right turn at the top of the hill (Tipputs Inn), then drive past the Tipputs and take the first right off Hay Lane.

**From the south:** Take the A46 towards Nailsworth and Stroud. As soon as the speed limit is reduced to 50, slow right down and take the left turn after the disused fuel station for Tipputs Inn. Then drive past the Tipputs Inn and take the first right off Hay Lane.

**Parking:** The closest parking area is at the far end of the gravel track: go past the Wool Barn, straight ahead and park on the right in front of the farm buildings. It may be necessary to have two rows of cars. An alternative parking area is in front of the Farm Shop. It is a short walk to the Field Centre.